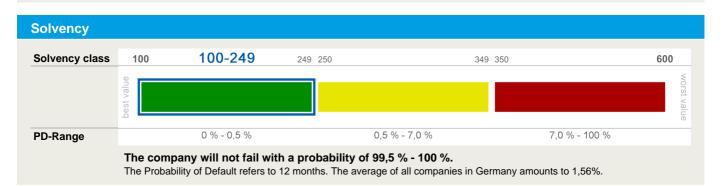

## **Note Monitoring Option**

3452000453

Muster Max

active

Notifications on changes can be obtained by download of the monitoring product Signal Solvency.